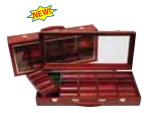

### **Poker Chip Cases**

### Wooden Cases

10-PC100 100 chip capacity Magnetic Closure

10-3004 300 chip capacity Genuine Öak

300 chip capacity Genuine Walnut

10-PC500 500 chip capacity Mahogany Finish

10-3004CL 300 chip capacity Clear Acrylic Top