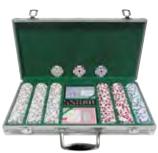

### **Poker Chip Cases**

### Aluminum Cases

10-2002C 200 chip capacity Clear Acrylic Top

10-3002S 300 chip capacity

10-400SDX 400 chip capacity Executtive Styling

1-800-218-0104

10-5002S 500 chip capacity

10-1KS 1000 chip capacity

Mix & Match! Choose any quantity and color poker chips to create your own set with any poker chip case.