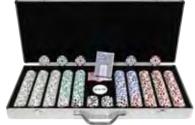

### **Poker Chip Cases**

### Aluminum Cases

10-2002C 200 chip capacity Clear Acrylic Top

10-3002S 300 chip capacity

10-400SDX 400 chip capacity Executtive Styling

1-800-218-0104

10-5002S 500 chip capacity

10-1KS 1000 chip capacity

Mix & Match! Choose any quantity and color poker chips to create your own set with any poker chip case.