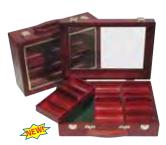

### **Poker Chip Cases**

### Wooden Cases

10-PC100 100 chip capacity Magnetic Closure

10-3004 300 chip capacity Genuine Öak

300 chip capacity Genuine Walnut

10-PC500 500 chip capacity Mahogany Finish

10-3004CL 300 chip capacity Clear Acrylic Top

10-PC750 750 chip capacity Mahogany Finish

10-5004CL 500 chip capacity Clear Acrylic Top

10-5004 500 chip capacity Genuine Öak