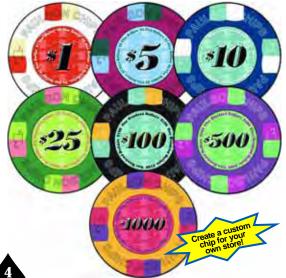

### Paulson<sup>®</sup> Poker Chip Program

#### PAULSON CHIPS ARE NOW AVAILABLE **THROUGH TRADEMARKPOKER.COM!**

We now have the latest, state-of-the-art Paulson Casino chips available. Standard Stock Chips are now available. The design and art can be seen to your left.

Each chip is made with the PAULSON CHIPS mold and has the same weight, workmanship, and material used in every Paulson Chip. These chips are the same quality as those used in the casinos like Mirage and Bellagio.

**CUSTOM PAULSON PRODUCT** There is a minimum order of 250,000 pieces for custom product. Your custom product will be limited to using the same color base and edge spots as illustrated.

Your custom product will not have any limitations on the inlay, as long as it does not conflict with any operating casino name. All registered trademarks and copyright art will require release signatures.