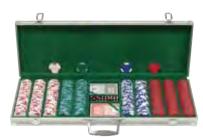

### **Poker Chip Cases**

### Aluminum Cases

10-2002C 200 chip capacity Clear Acrylic Top

10-3002S 300 chip capacity

10-400SDX 400 chip capacity Executtive Styling

1-800-218-0104

10-5002S 500 chip capacity

10-1KS 1000 chip capacity

Mix & Match! Choose any quantity and color poker chips to create your own set with any poker chip case.