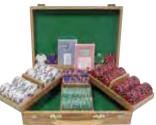

### **Poker Chip Cases**

### Wooden Cases

10-PC100 100 chip capacity Magnetic Closure

10-3004 300 chip capacity Genuine Öak

300 chip capacity Genuine Walnut

10-PC500 500 chip capacity Mahogany Finish

10-3004CL 300 chip capacity Clear Acrylic Top

10-PC750 750 chip capacity Mahogany Finish

10-5004CL 500 chip capacity Clear Acrylic Top

10-5004 500 chip capacity Genuine Öak