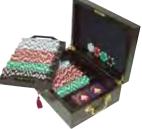

### **Poker Chip Cases**

### Wooden Cases

10-PC100 100 chip capacity Magnetic Closure

10-3004 300 chip capacity Genuine Öak

300 chip capacity Genuine Walnut

10-PC500 500 chip capacity Mahogany Finish

10-3004CL 300 chip capacity Clear Acrylic Top

10-PC750 750 chip capacity Mahogany Finish

10-5004CL 500 chip capacity Clear Acrylic Top

10-5004 500 chip capacity Genuine Öak