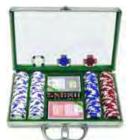

### **Poker Chip Cases**

### Aluminum Cases

10-2002C 200 chip capacity Clear Acrylic Top

10-3002S 300 chip capacity

10-400SDX 400 chip capacity Executtive Styling

1-800-218-0104

10-5002S 500 chip capacity

10-1KS 1000 chip capacity

Mix & Match! Choose any quantity and color poker chips to create your own set with any poker chip case.