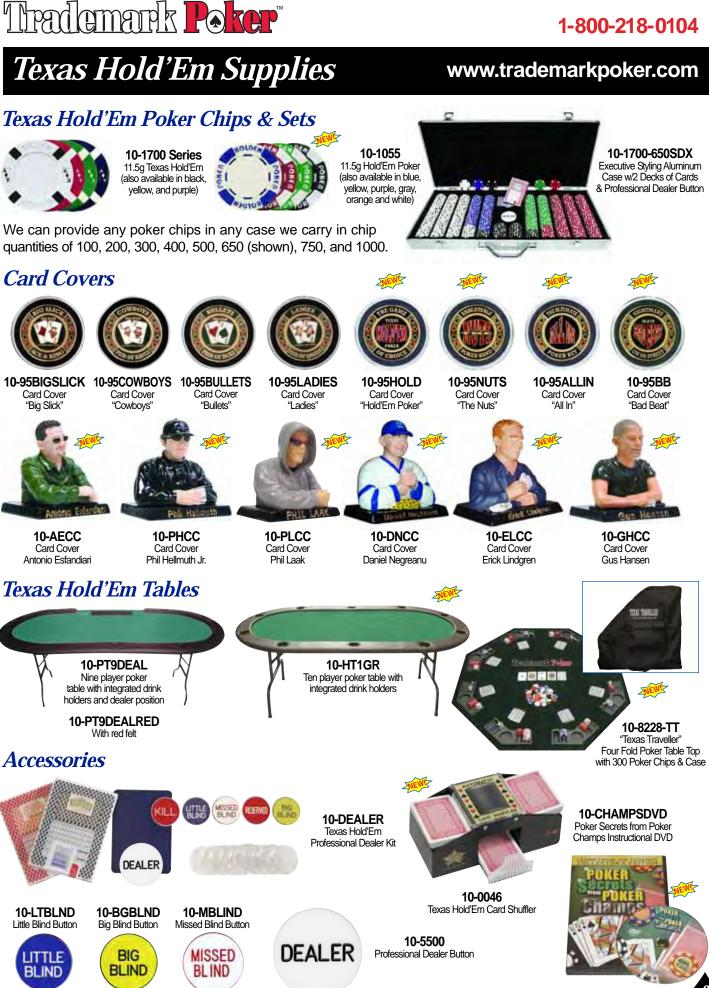

### Poker Chips & Paulson<sup>®</sup> Chips

### Lighter Than 11.5 grams

10-1010 10g Clay Composite

HS

HS

0-DS SERIES 10g Clay Pro Desert Sands

10-1400

11.5g

Royal Suited

10-0500 SERIES

11.5g High Roller

NEXGEN

10-1700

11.5g

Texas Hold'Em

10-0600 SERIES

11.5g

Jackpot Časino

HS = Hot Stamp-readyCL = Custom Label-ready

**10-0900 SERIES** 11.5g Four Aces

10-1025 11.5g Lucky Crowns

10-1035 11.5g Ace/King Suited

10-1850 14g Clay Tri-Color Ace/King

11.5g Tri-Color Crowns

10-1800

### 11.5g Tri-Color Suited Heavier Than 11.5 grams

HS

13g Casino Clay Pro