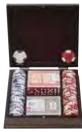

### **Poker Chip Cases**

### Wooden Cases

10-PC100 100 chip capacity Magnetic Closure

10-3004 300 chip capacity Genuine Öak

300 chip capacity Genuine Walnut

10-PC500 500 chip capacity Mahogany Finish

10-3004CL 300 chip capacity Clear Acrylic Top