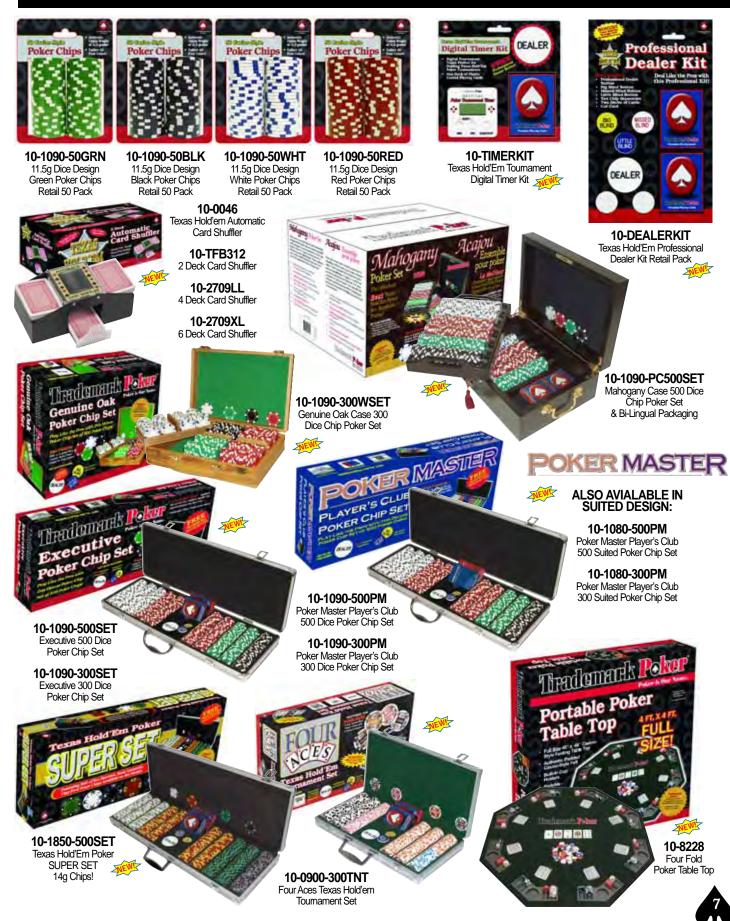

### Poker Chips & Paulson<sup>®</sup> Chips

### Lighter Than 11.5 grams

10-1010 10g Clay Composite

HS

HS

0-DS SERIES 10g Clay Pro Desert Sands

10-1400

11.5g

Royal Suited

10-0500 SERIES

11.5g High Roller

NEXGEN

10-1700

11.5g

Texas Hold'Em

10-0600 SERIES

11.5g

Jackpot Časino

HS = Hot Stamp-readyCL = Custom Label-ready

**10-0900 SERIES** 11.5g Four Aces

10-1025 11.5g Lucky Crowns

10-1035 11.5g Ace/King Suited

10-1850 14g Clay Tri-Color Ace/King

11.5g Tri-Color Crowns

10-1800

### 11.5g Tri-Color Suited Heavier Than 11.5 grams

HS

13g Casino Clay Pro