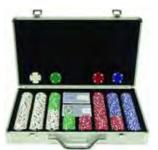

### **Poker Chip Cases**

### Aluminum Cases

10-2002C 200 chip capacity Clear Acrylic Top

10-3002S 300 chip capacity

10-400SDX 400 chip capacity Executtive Styling

1-800-218-0104

10-5002S 500 chip capacity

10-1KS 1000 chip capacity

Mix & Match! Choose any quantity and color poker chips to create your own set with any poker chip case.